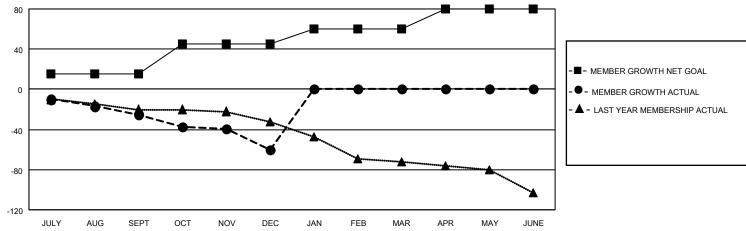

## LOCATION ALBERTA District C 2 Results as of: 12/31/2022

| Clubs                 |               |           |               | Members               |                        |                         |                                                    |
|-----------------------|---------------|-----------|---------------|-----------------------|------------------------|-------------------------|----------------------------------------------------|
| RESULTS FOR 2022-2023 |               |           |               | RESULTS FOR 2022-2023 |                        |                         |                                                    |
| QUARTER               | NEW CLUB GOAL | NEW CLUBS | DROPPED CLUBS | QUARTER MEME          | BER GROWTH NET<br>GOAL | MEMBER GROWTH<br>ACTUAL | DROPPED<br>MEMBERS ACTUAL<br>(including transfers) |
| JULY/AUG/SEPT         | 0             | 0         | 0             | JULY/AUG/SEPT         | 15                     | 30                      | 53                                                 |
| OCT/NOV/DEC           | 1             | 0         | 0             | OCT/NOV/DEC           | 30                     | 26                      | 59                                                 |
| JAN/FEB/MAR           | 0             | 0         | 0             | JAN/FEB/MAR           | 15                     | 0                       | 0                                                  |
| APR/MAY/JUNE          | 0             | 0         | 0             | APR/MAY/JUNE          | 20                     | 0                       | 0                                                  |